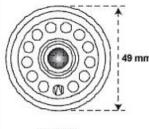

## Specifications:

| Image Sensor                                          | 1/3" Sony <sup>®</sup> Super HAD Color CCD          |
|-------------------------------------------------------|-----------------------------------------------------|
| <b>Horizontal Resolution</b>                          | 480 TV Lines                                        |
| Lens                                                  | 3.6mm Fixed                                         |
| Min Illumination                                      | 0.1 Lux (Color) / 0.000 Lux (B/W)                   |
| Effective Pixels                                      | 510(H) x 492(V) – NTSC; 500(H) x 582(V) – PAL       |
| Video Output                                          | 1.0Vp-p / 75 Ohm                                    |
| Scanning System                                       | 2:1 Interlace                                       |
| Sync. System                                          | Internal                                            |
| <b>Electronic Shutter Speed</b>                       | 1/60~1/100,000 Sec - NTSC; 1/50~1/100,000 Sec - PAL |
| S/N Ratio (AGC Off)                                   | 45dB (AGC Off)                                      |
| Operating Temp.                                       | -10~50°C                                            |
| Operating Humidity                                    | 35~95% RH                                           |
| Power Supply                                          | DC 12V / 350mA                                      |
| Dimension (Φ x H)                                     | 49mm x 94mm                                         |
| Weight                                                | Approx. 400g                                        |
| * Specifications are subject to change without notice |                                                     |