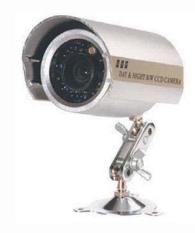

**Outdoor IR Camera** 

Infra-red LEDs allow this outdoor camera to capture clear video even in pitch black condition. Its weatherproof casing allows it to work in all weather conditions.

## **Key Features:**

- 1/3" Sony $^{\otimes}$  Super HAD Color CCD 270k Effective Pixels
- 12 IR LED
- 3.6mm Fixed Lens
- Weatherproof