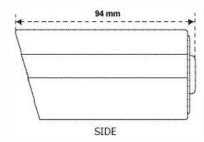

## Specifications:

| Image Sensor                                          | 1/3" Sony <sup>®</sup> Super HAD Color CCD          |
|-------------------------------------------------------|-----------------------------------------------------|
| <b>Horizontal Resolution</b>                          | 480 TV Lines                                        |
| Lens                                                  | 3.6mm Fixed                                         |
| Min Illumination                                      | 0.1 Lux (Color) / 0.000 Lux (B/W)                   |
| Effective Pixels                                      | 510(H) x 492(V) – NTSC; 500(H) x 582(V) – PAL       |
| Video Output                                          | 1.0Vp-p / 75 Ohm                                    |
| Scanning System                                       | 2:1 Interlace                                       |
| Sync. System                                          | Internal                                            |
| <b>Electronic Shutter Speed</b>                       | 1/60~1/100,000 Sec - NTSC; 1/50~1/100,000 Sec - PAL |
| S/N Ratio (AGC Off)                                   | 45dB (AGC Off)                                      |
| Operating Temp.                                       | -10~50°C                                            |
| Operating Humidity                                    | 35~95% RH                                           |
| Power Supply                                          | DC 12V / 350mA                                      |
| Dimension (Φ x H)                                     | 49mm x 94mm                                         |
| Weight                                                | Approx. 400g                                        |
| * Specifications are subject to change without notice |                                                     |

Specifications are subject to change without notice

FRONT

REAR