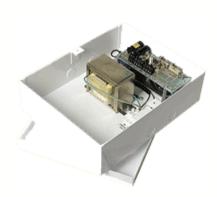

## **Key Features:**

- A power supply, with 8 x 0.5 Amp 12V DC (13.7V) fused outputs which will house and charge one VRLA battery up to 7Ah capacity
- Typical uses are for powering door access controllers, electric releases, maglocks and CCTV cameras
- Metal Cased
- Dimension: 210cm x 260cm x 80cm