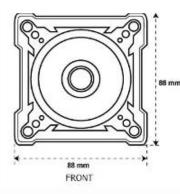

## Specifications:

| Image Sensor1/3" Sony® Super HAD Color CCDHorizontal Resolution420 TV LinesLens3.6mm Fixed LensMin Illumination0.1 Lux (Color) / 0.000 Lux (B/W)Effective Pixels510(H) x 492(V) – NTSC; 500(H) x 582(V) – PALVideo Output1.0Vp-p / 75 Ohm |
|-------------------------------------------------------------------------------------------------------------------------------------------------------------------------------------------------------------------------------------------|
| Lens 3.6mm Fixed Lens   Min Illumination 0.1 Lux (Color) / 0.000 Lux (B/W)   Effective Pixels 510(H) x 492(V) – NTSC; 500(H) x 582(V) – PAL   Video Output 1.0Vp-p / 75 Ohm                                                               |
| Min Illumination   0.1 Lux (Color) / 0.000 Lux (B/W)     Effective Pixels   510(H) x 492(V) – NTSC; 500(H) x 582(V) – PAL     Video Output   1.0Vp-p / 75 Ohm                                                                             |
| Effective Pixels   510(H) x 492(V) – NTSC; 500(H) x 582(V) – PAL     Video Output   1.0Vp-p / 75 Ohm                                                                                                                                      |
| Video Output 1.0Vp-p / 75 Ohm                                                                                                                                                                                                             |
|                                                                                                                                                                                                                                           |
|                                                                                                                                                                                                                                           |
| Scanning System 2:1 Interlace                                                                                                                                                                                                             |
| Sync. System Internal                                                                                                                                                                                                                     |
| <b>Electronic Shutter Speed</b> 1/60~1/100,000 Sec – NTSC; 1/50~1/100,000 Sec – PAL                                                                                                                                                       |
| S/N Ratio (AGC Off) 45dB (AGC Off)                                                                                                                                                                                                        |
| Operating Temp10~50°C                                                                                                                                                                                                                     |
| Operating Humidity 30~95% RH                                                                                                                                                                                                              |
| Power Supply DC 12V / 350mA                                                                                                                                                                                                               |
| Dimension (W x H x D) 88mm x 88mm x 285 mm                                                                                                                                                                                                |
| Weight Approx. 400g                                                                                                                                                                                                                       |