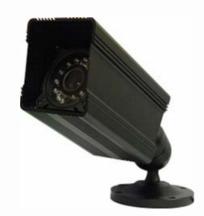

**Outdoor VR Camera** 

This outdoor infra-red camera offers high visual impact for an effective deterrent effect, while its vandal-resistant housing offers better protection to the camera.

## Key Features:

- 1/3" Sony $^{\otimes}$  Super HAD Color CCD 270k Effective Pixels
- 24 IR LED
- 3.6mm Fixed Lens
- Weatherproof