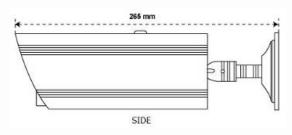

## Specifications:

| Image Sensor1/3" Sony® Super HAD Color CCDHorizontal Resolution420 TV LinesLens3.6mm Fixed LensMin Illumination0.1 Lux (Color) / 0.000 Lux (B/W)Effective Pixels510(H) x 492(V) – NTSC; 500(H) x 582(V) – PALVideo Output1.0Vp-p / 75 Ohm |
|-------------------------------------------------------------------------------------------------------------------------------------------------------------------------------------------------------------------------------------------|
| Lens 3.6mm Fixed Lens   Min Illumination 0.1 Lux (Color) / 0.000 Lux (B/W)   Effective Pixels 510(H) x 492(V) – NTSC; 500(H) x 582(V) – PAL   Video Output 1.0Vp-p / 75 Ohm                                                               |
| Min Illumination   0.1 Lux (Color) / 0.000 Lux (B/W)     Effective Pixels   510(H) x 492(V) – NTSC; 500(H) x 582(V) – PAL     Video Output   1.0Vp-p / 75 Ohm                                                                             |
| Effective Pixels   510(H) x 492(V) – NTSC; 500(H) x 582(V) – PAL     Video Output   1.0Vp-p / 75 Ohm                                                                                                                                      |
| Video Output 1.0Vp-p / 75 Ohm                                                                                                                                                                                                             |
|                                                                                                                                                                                                                                           |
|                                                                                                                                                                                                                                           |
| Scanning System 2:1 Interlace                                                                                                                                                                                                             |
| Sync. System Internal                                                                                                                                                                                                                     |
| <b>Electronic Shutter Speed</b> 1/60~1/100,000 Sec – NTSC; 1/50~1/100,000 Sec – PAL                                                                                                                                                       |
| S/N Ratio (AGC Off) 45dB (AGC Off)                                                                                                                                                                                                        |
| Operating Temp10~50°C                                                                                                                                                                                                                     |
| Operating Humidity 30~95% RH                                                                                                                                                                                                              |
| Power Supply DC 12V / 350mA                                                                                                                                                                                                               |
| Dimension (W x H x D) 88mm x 88mm x 285 mm                                                                                                                                                                                                |
| Weight Approx. 400g                                                                                                                                                                                                                       |