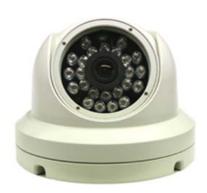

The vandal-resistant housing offers better protection to the camera, while its elegant dome design makes it ideal for a less intrusive presentation, especially for listed buildings.

## Key Features:

- 1/3" Sony® Super HAD CCD II
- 600 TV Lines High Resolution
- Smart IR function Auto IR intensity adjustment of objects at short distances
- Digital Noise Reduction (2D DNR)
- 24 IR LED for Low light Environment